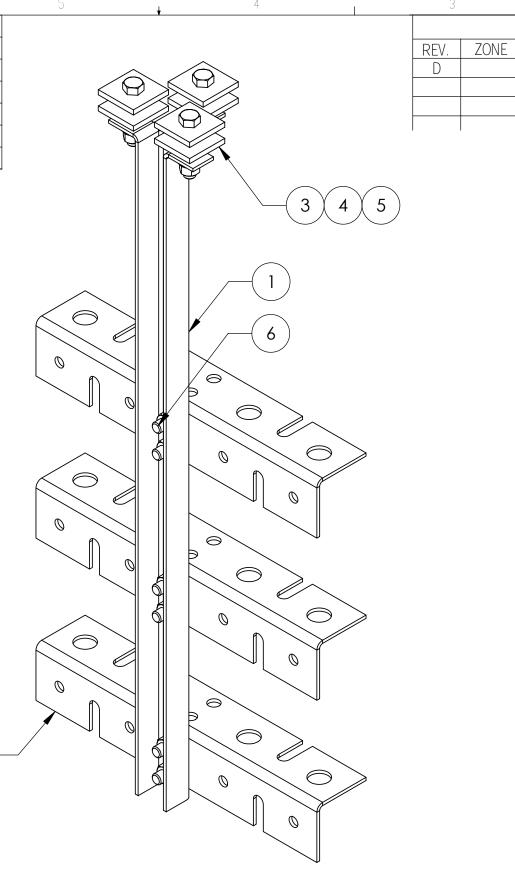

|   |      | 8         | 7 6                                        |      |          |
|---|------|-----------|--------------------------------------------|------|----------|
|   | ITEM | PART NO.  | DESCRIPTION                                | QTY. | WEIGHT   |
|   | 1    | WBT243.01 | VERTICAL TRAPEZE SECTION                   | 1    | 2.55 LBS |
|   | 2    | WBT123.02 | 12" HORIZONTAL TRAPEZE SECTION             | 3    | 1.46 LBS |
|   | 3    | MT-387    | SQUARE WASHER, 11/2" X 11/2" W/ 7/16" HOLE | 6    | 0.11 LBS |
|   | 4    | GB-03205  | 3/8" X 2" GALV BOLT KIT                    | 3    | 0.13 LBS |
| D | 5    | GWF-03    | 3/8" GALV FLAT WASHER                      | 3    | 0.02 LBS |
|   | 6    | GB-03105  | 3/8" X 1" GALV BOLT KIT                    | 6    | 0.13 LBS |
|   |      |           |                                            |      |          |

В

А

8

2

6

| These drawings and specifications are the proprietary<br>property and may be used<br>only for the specific purpose authorized in writing. | drawn by:<br>DI | sheet:<br>1 of 1 | FM-WBT123        |
|-------------------------------------------------------------------------------------------------------------------------------------------|-----------------|------------------|------------------|
|                                                                                                                                           | CHECKED BY:     | SCALE:           | DESCRIPTION:     |
| ALL DIMENSIONS ARE IN INCHES U.O.S.                                                                                                       | TP              | NTS              | TRAPEZE KIT      |
| TOLERANCES UNLESS OTHERWISE SPECIFIED:                                                                                                    | DATE:           | MATERIAL:        | DRAWING TYPE:    |
| $X = .06$ ANGLES $2^{\circ}$<br>XX = .03 FRACTIONS $1/32$                                                                                 | 01/27/05        | A36              | ASSEMBLY DRAWING |
| .XXX= .010                                                                                                                                | REVISION:       | GALV A123        |                  |
| REMOVE BURRS AND BREAK EDGES .005                                                                                                         |                 |                  |                  |
|                                                                                                                                           |                 | WEIGHT           |                  |
| DO NOT SCALE THIS PRINT                                                                                                                   |                 | 8.43 LBS         |                  |
| 4                                                                                                                                         | ·               |                  | 2 1              |